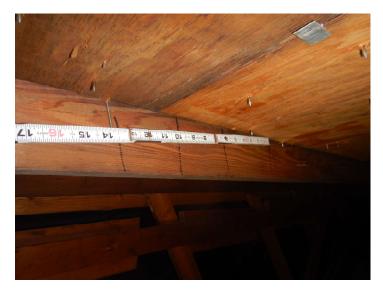

OIR-B1-1802 (Rev. 01/12) Adopted by Rule 690-170.0155

www.HonorServices.com ClientCare@HonorServices.com Page 1 of 4

| or greater resistance than 8d common nails spaced a maximum of 6 inches in the field or has a mean uplift resistance of at least 182 psf.                                                                                                                                                                                   |
|-----------------------------------------------------------------------------------------------------------------------------------------------------------------------------------------------------------------------------------------------------------------------------------------------------------------------------|
| D. Reinforced Concrete Roof Deck.                                                                                                                                                                                                                                                                                           |
| E. Other:                                                                                                                                                                                                                                                                                                                   |
| F. Unknown or unidentified.                                                                                                                                                                                                                                                                                                 |
| G. No attic access.                                                                                                                                                                                                                                                                                                         |
| 4. <b>Roof to Wall Attachment:</b> What is the <b>WEAKEST</b> roof to wall connection? (Do not include attachment of hip/valley jacks within 5 feet of the inside or outside corner of the roof in determination of WEAKEST type)                                                                                           |
| A. Toe Nails  Truss/rafter anchored to top plate of wall using nails driven at an angle through the truss/rafter and attached to the top plate of the wall, or                                                                                                                                                              |
| Metal connectors that do not meet the minimal conditions or requirements of B, C, or D                                                                                                                                                                                                                                      |
| Minimal conditions to qualify for categories B, C, or D. All visible metal connectors are:                                                                                                                                                                                                                                  |
| Secured to truss/rafter with a minimum of three (3) nails, <b>and</b>                                                                                                                                                                                                                                                       |
| Attached to the wall top plate of the wall framing, or embedded in the bond beam, with less than a ½" gap from the blocking or truss/rafter <b>and</b> blocked no more than 1.5" of the truss/rafter, <b>and</b> free of visible severe corrosion.                                                                          |
| B. Clips                                                                                                                                                                                                                                                                                                                    |
| Metal connectors that do not wrap over the top of the truss/rafter, <b>or</b>                                                                                                                                                                                                                                               |
| Metal connectors with a minimum of 1 strap that wraps over the top of the truss/rafter and does not meet the nai position requirements of C or D, but is secured with a minimum of 3 nails.                                                                                                                                 |
| C. Single Wraps  Metal connectors consisting of a single strap that wraps over the top of the truss/rafter and is secured with a minimum of 2 nails on the front side and a minimum of 1 nail on the opposing side.                                                                                                         |
| D. Double Wraps                                                                                                                                                                                                                                                                                                             |
| Metal Connectors consisting of 2 separate straps that are attached to the wall frame, or embedded in the bond beam, on either side of the truss/rafter where each strap wraps over the top of the truss/rafter and is secured with a minimum of 2 nails on the front side, and a minimum of 1 nail on the opposing side, or |
| Metal connectors consisting of a single strap that wraps over the top of the truss/rafter, is secured to the wall on both sides, and is secured to the top plate with a minimum of three nails on each side.                                                                                                                |
| E. Structural Anchor bolts structurally connected or reinforced concrete roof.                                                                                                                                                                                                                                              |
| F. Other: G. Unknown or unidentified                                                                                                                                                                                                                                                                                        |
| H. No attic access                                                                                                                                                                                                                                                                                                          |
| 11. No aute access                                                                                                                                                                                                                                                                                                          |
| 5. <b>Roof Geometry:</b> What is the roof shape? (Do not consider roofs of porches or carports that are attached only to the fascia or wall of the host structure over unenclosed space in the determination of roof perimeter or roof area for roof geometry classification).                                              |
| A. Hip Roof Hip roof with no other roof shapes greater than 10% of the total roof system perimeter.                                                                                                                                                                                                                         |
| Total length of non-hip features: feet; Total roof system perimeter: feet  B. Flat Roof Roof on a building with 5 or more units where at least 90% of the main roof area has a roof slope of less than 2:12. Roof area with slope less than 2:12 sq ft; Total roof area sq ft                                               |
| C. Other Roof Any roof that does not qualify as either (A) or (B) above.                                                                                                                                                                                                                                                    |
| 6. <u>Secondary Water Resistance (SWR)</u> : (standard underlayments or hot-mopped felts do not qualify as an SWR)                                                                                                                                                                                                          |
| A. SWR (also called Sealed Roof Deck) Self-adhering polymer modified-bitumen roofing underlayment applied directly to the sheathing or foam adhesive SWR barrier (not foamed-on insulation) applied as a supplemental means to protect the                                                                                  |
| dwelling from water intrusion in the event of roof covering loss.                                                                                                                                                                                                                                                           |
| ☐ B. No SWR. ☐ C. Unknown or undetermined.                                                                                                                                                                                                                                                                                  |
| Inspectors Initials Property Address 1795 Harrison St Titusville Fl 32780                                                                                                                                                                                                                                                   |