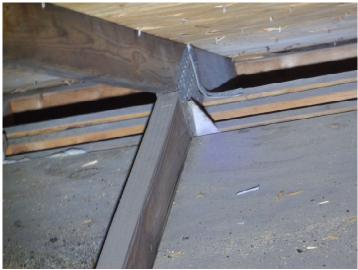

OIR-B1-1802 (Rev. 01/12) Adopted by Rule 690-170.0155

www.HonorServices.com ClientCare@HonorServices.com Page 1 of 4

| or greater resistance than 8d common nails spaced a maximum of 6 inches in the field or has a mean uplift resistance of at least 182 psf.                                                                                                                                                                                   |
|-----------------------------------------------------------------------------------------------------------------------------------------------------------------------------------------------------------------------------------------------------------------------------------------------------------------------------|
| D. Reinforced Concrete Roof Deck.                                                                                                                                                                                                                                                                                           |
| E. Other:                                                                                                                                                                                                                                                                                                                   |
| F. Unknown or unidentified.                                                                                                                                                                                                                                                                                                 |
| G. No attic access.                                                                                                                                                                                                                                                                                                         |
| 4. <b>Roof to Wall Attachment:</b> What is the <b>WEAKEST</b> roof to wall connection? (Do not include attachment of hip/valley jacks within 5 feet of the inside or outside corner of the roof in determination of WEAKEST type)                                                                                           |
| A. Toe Nails  Truss/rafter anchored to top plate of wall using nails driven at an angle through the truss/rafter and attached to the top plate of the wall, or                                                                                                                                                              |
| Metal connectors that do not meet the minimal conditions or requirements of B, C, or D                                                                                                                                                                                                                                      |
| Minimal conditions to qualify for categories B, C, or D. All visible metal connectors are:                                                                                                                                                                                                                                  |
| Secured to truss/rafter with a minimum of three (3) nails, <b>and</b>                                                                                                                                                                                                                                                       |
| Attached to the wall top plate of the wall framing, or embedded in the bond beam, with less than a ½" gap from the blocking or truss/rafter <b>and</b> blocked no more than 1.5" of the truss/rafter, <b>and</b> free of visible severe corrosion.                                                                          |
| B. Clips                                                                                                                                                                                                                                                                                                                    |
| Metal connectors that do not wrap over the top of the truss/rafter, <b>or</b>                                                                                                                                                                                                                                               |
| Metal connectors with a minimum of 1 strap that wraps over the top of the truss/rafter and does not meet the nai position requirements of C or D, but is secured with a minimum of 3 nails.                                                                                                                                 |
| C. Single Wraps  Metal connectors consisting of a single strap that wraps over the top of the truss/rafter and is secured with a minimum of 2 nails on the front side and a minimum of 1 nail on the opposing side.                                                                                                         |
| D. Double Wraps                                                                                                                                                                                                                                                                                                             |
| Metal Connectors consisting of 2 separate straps that are attached to the wall frame, or embedded in the bond beam, on either side of the truss/rafter where each strap wraps over the top of the truss/rafter and is secured with a minimum of 2 nails on the front side, and a minimum of 1 nail on the opposing side, or |
| Metal connectors consisting of a single strap that wraps over the top of the truss/rafter, is secured to the wall on both sides, and is secured to the top plate with a minimum of three nails on each side.                                                                                                                |
| E. Structural Anchor bolts structurally connected or reinforced concrete roof.                                                                                                                                                                                                                                              |
| F. Other: G. Unknown or unidentified                                                                                                                                                                                                                                                                                        |
| H. No attic access                                                                                                                                                                                                                                                                                                          |
| 11. No aute access                                                                                                                                                                                                                                                                                                          |
| 5. <b>Roof Geometry:</b> What is the roof shape? (Do not consider roofs of porches or carports that are attached only to the fascia or wall of the host structure over unenclosed space in the determination of roof perimeter or roof area for roof geometry classification).                                              |
| A. Hip Roof Hip roof with no other roof shapes greater than 10% of the total roof system perimeter.                                                                                                                                                                                                                         |
| Total length of non-hip features: feet; Total roof system perimeter: feet  B. Flat Roof Roof on a building with 5 or more units where at least 90% of the main roof area has a roof slope of less than 2:12. Roof area with slope less than 2:12 sq ft; Total roof area sq ft                                               |
| C. Other Roof Any roof that does not qualify as either (A) or (B) above.                                                                                                                                                                                                                                                    |
| 6. <u>Secondary Water Resistance (SWR)</u> : (standard underlayments or hot-mopped felts do not qualify as an SWR)                                                                                                                                                                                                          |
| A. SWR (also called Sealed Roof Deck) Self-adhering polymer modified-bitumen roofing underlayment applied directly to the sheathing or foam adhesive SWR barrier (not foamed-on insulation) applied as a supplemental means to protect the                                                                                  |
| dwelling from water intrusion in the event of roof covering loss.                                                                                                                                                                                                                                                           |
| ☐ B. No SWR. ☐ C. Unknown or undetermined.                                                                                                                                                                                                                                                                                  |
| Inspectors Initials Property Address 1795 Harrison St Titusville Fl 32780                                                                                                                                                                                                                                                   |